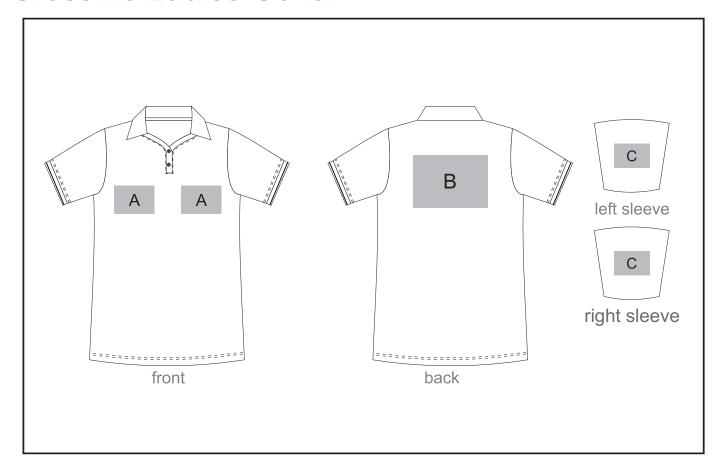

### **Need to know:**

- Includes 1-Position Digital Transfer (setup fee applies)
- DTC inclusive parameters: Left/Right Chest = 100mm x 100mm OR Back = 8000mm<sup>2</sup>

# **Branding Options:**

#### **Position A**

- 1. Embroidery (EMB) 9 colours Size: 100mm diameter
- 2. Screen Print (SA) 1 colours Size: 100mm wide x 80mm high
- 3. Digital Transfer Clothing (DTC) Full colour Size: 100mm wide x 100mm high

#### **Position B**

- 1. Embroidery (EMB) 9 colours Size: 200mm wide x 200mm high
- Screen Print (SA) 1 coloursSize: 260mm wide x 200mm high
- 3. Digital Transfer Clothing (DTC) Full colour Size:210mm wide x 148mm high

#### **Position C**

- 1. Embroidery (EMB) 9 colours Size: 80mm diameter
- 2. Screen Print (SA) 1 colours Size: 60mm wide x 60mm high
- 3. Digital Transfer Clothing (DTC) Full colour Size: 80mm wide x 80mm high